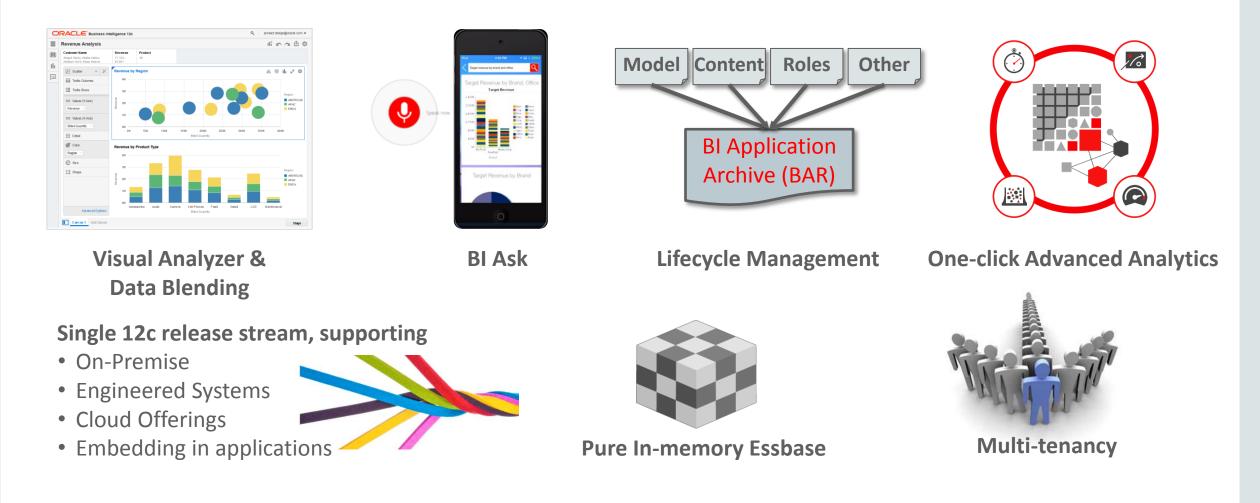

Focus Areas

- Business User Self Service
- Analytics in the Cloud
- Mobile Innovations
- Big Data Analytics
- Engineered Systems and In-Memory Analytics



### We've been busy this past year ...



### BI Cloud Service: Cloud-First Roadmap



## Data Visualization Cloud Service Raw Data to Visual Discovery in Hours....

- Visual analysis for 'do it yourself' LOB users
  - Visual analysis fully featured Visual Analyzer
  - Self service enablement via Data Blending
  - Story Telling for analysts to communicate their findings to others
- No IT support required
  - No RPD or modeling necessary
- Simple: sans the complexity of enterprise BI deployments

   No Answers, No Dashboards, No Thin Client Modeler, No Delivers

#### ORACLE<sup>®</sup>

### BI 12c On-premise Release: Target GA Q4 CY15



# Oracle Big Data Discovery. The Visual Face of Hadoop

- Radically simplify data prep and analysis process
- BDD automatically transforms raw data in Hadoop into interactive, in-memory BI, with no ETL
- Spend your time finding insights by starting with data as-is
- A single intuitive and visual user interface, to... ORACLE Big Data Discovery 1M of 3.4M 1M Ð 74 0 12 **GIÓ HIDDEN # FAVORITES** DATA TYPE Y Sort: By information potential 🗸 🖽 All attributes ATA SET Data Set - Other ChicagoCensus2011 Last modified: 2014-09-10T16:41:24.815Z 0 9 Projects 89 ChicagoCensus20 Napa Sonoma Tuscany Australia ChicagoCrime2011 ant modified: 2014-09-10716-26-14 7177 Refine By Original Source - Othe lecently Viewed Data Set Bordeaux . USAGE 12/01/1996 82 other ChicagoCrime2 Created By Mr Region Date revi