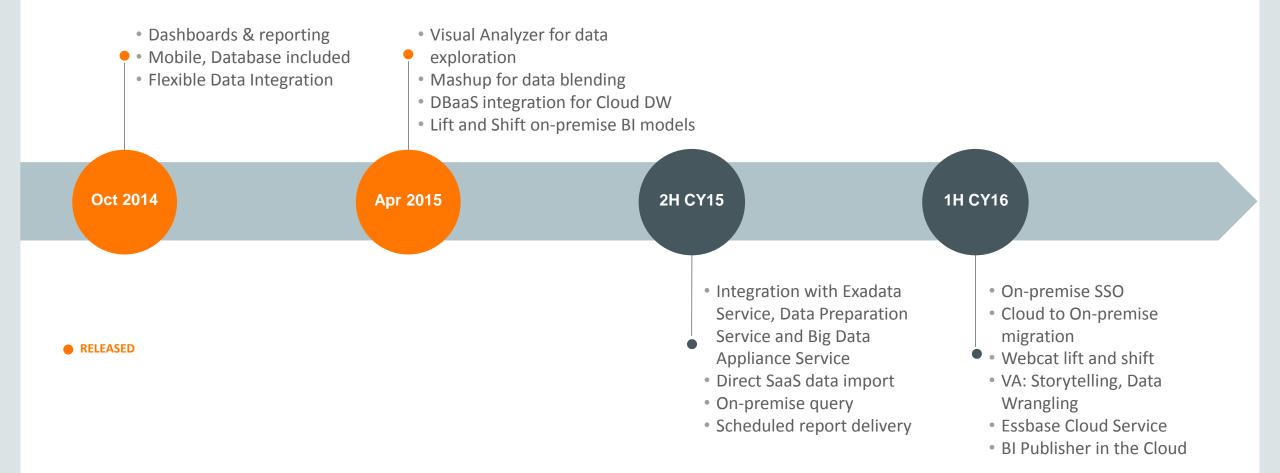

not be relied upon in making purchasing decisions. The development, release, and timing of any features or functionality described for Oracle's products remains at the sole discretion of Oracle.



## Oracle Business Analytics Strategy Overview



BA strategy: deliver a comprehensive portfolio of offerings, spanning BI technology as well as pre-built applications, to address all your needs – across traditional and big data analytics - deployed in the cloud, or on-premise , using commodity hardware or engineered systems.

### Oracle Business Analytics: Focus Areas

- Business User Self Service
- Analytics in the Cloud
- Mobile Innovations
- Big Data Analytics
- Engineered Systems and In-Memory Analytics



### We've been busy this past year ...



### BI Cloud Service: Cloud-First Roadmap



## Data Visualization Cloud Service Raw Data to Visual Discovery in Hours....

- Visual analysis for 'do it yourself' LOB users
  - Visual analysis fully featured Visual Analyzer
  - Self service enablement via Data Blending
  - Story Telling for analysts to communicate their findings to others
- No IT support required
  - No RPD or modeling necessary
- Simple: sans the complexity of enterprise BI deployments

   No Answers, No Dashboards, No Thin Client Modeler, No Delivers

#### ORACLE<sup>®</sup>

### BI 12c On-premise Release: Target GA Q4 CY15



# Oracle Big Data Discovery. The Visual Face of Hadoop

- Radically simplify data prep and analysis process
- BDD automatically transforms raw data in Hadoop into interactive, in-memory BI, with no ETL
- Spend your time finding insights by