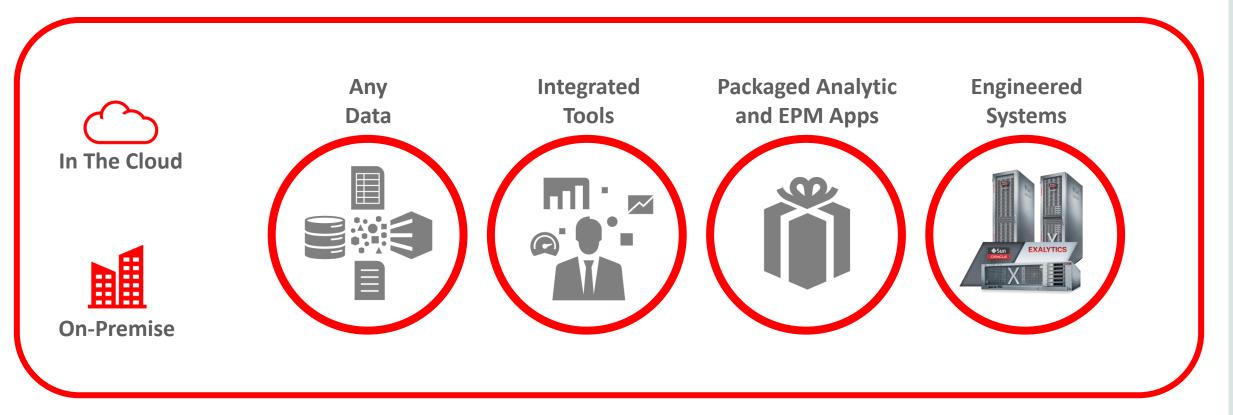

## Oracle Business Analytics Strategy Overview

BA strategy: deliver a comprehensive portfolio of offerings, spanning BI technology as well as pre-built applications, to address all your needs – across traditional and big data analytics - deployed in the cloud, or on-premise , using commodity hardware or engineered systems.

### Oracle Business Analytics: Focus Areas

- Business User Self Service
- Analytics in the Cloud
- Mobile Innovations
- Big Data Analytics
- Engineered Systems and In-Memory Analytics