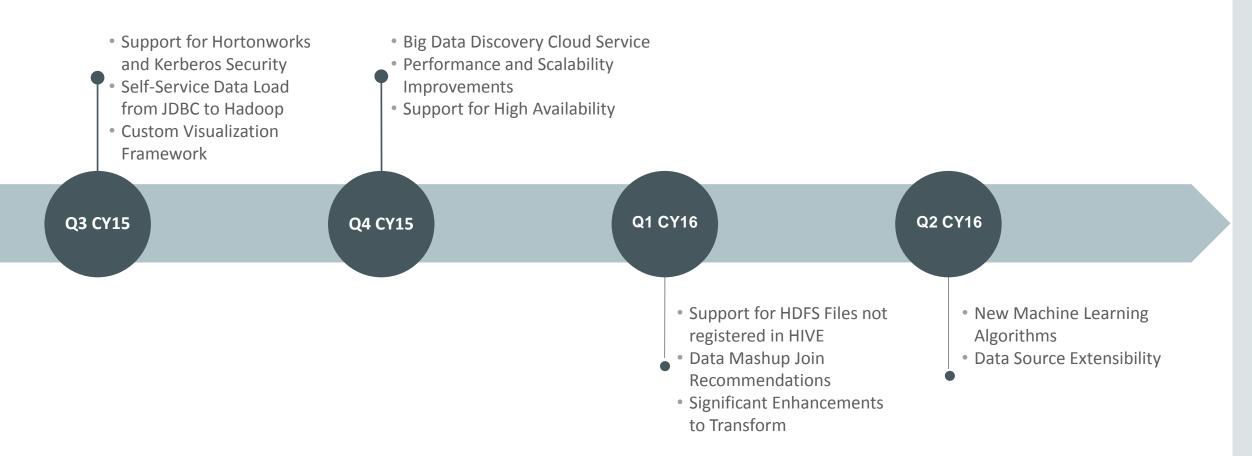

umber of Attribut Data Source: y2kBug.xlss very Status somer Name 5 moonth) 🗱 (57076 moords)  $\square$ es Analysis: Cu Explore v Transform + Value Grou find explore transform discover share 1,464 Record Count, Record Co through 2011 1,288 w through 2018 1 243 Ô. 14K Ripe
   Tannins
   Fresh
   Fut
   Fut
   Medium-Bodied
   Rich
   Lean
   Crisp
   Long
   Full-Bodied
   Smooth 1.082 nk now through 2011 126 Best after 2020 728 Preview Save 10K 478 Best after 2022 1M of 3.4M 1M 20 % NAME # FAVORITES DATA TYPE Y Records sampled All Attribute don potential 🗸 🔚 📰 🖩 = ((p name = ((p.re find and explore big quickly transfor un OC D Sort bubbles by size: data to understand its and en anvone to discove RESULTS TABL V 0 RECORDS SELECTE General make it bet potentia

### Big Data Discovery Roadmap



### **Exalytics Roadmap**



- Exalytics X5-4 launch in July 2015
  - More cores: 18 cores/socket, 72 cores/machine
  - 2X Flash 4.8TB
  - Same memory, additional 10G networking
  - Same price as X4-4
- Exalytics T5-8: Possible revision in 1H CY16