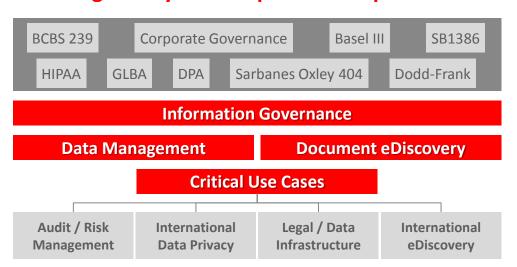

#### **Regulatory and Corporate Compliance**

#### **Business Growth Initiatives**

Retail

- Fraud Detection / Predictive
- Trading Risk Insight
- Deposit Spread Maximization

- 360° View of Customer
- Analyze Brand Sentiment
- Personalized Promotions

- Healthcare
- Monitor Patient Vitals
- Reduce Re-admittance Rates
- Store Medical Research Data